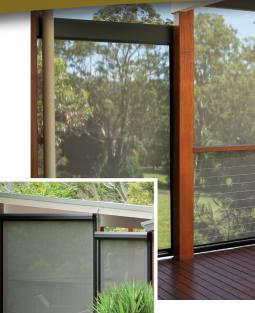

betting the ontaide in.

For sun control, cool breezes and uninterrupted views, the Outlook Collection of fabrics from Ricky Richards is your optimum window covering solution.

## **Outlook and Mode fabrics:**

- Reduce solar heat gain by up to 99%
- Protect from the sun while you still enjoy your outside view
- Unique weave lets you view from the inside out, but not the outside in
- Provide outdoor comfort and indoor climate control
- Allow light and cool breezes to filter through
- Exceptional resistance to harsh weather conditions
- Expand or shelter outdoor living spaces

letting the outside in ...